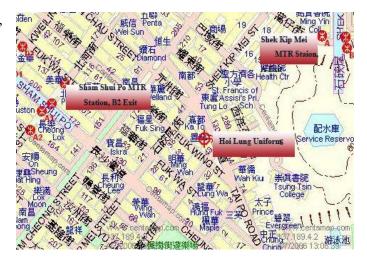

### PE Uniform supplier (Hoi Lung Uniforms)

T-shirt: **\$43** 

Shorts: \$37 (Optional)

#### Address (see map):

Shop 17, Ground floor, Chi Fai Building, 31-35 Tai Po Road,

Sham Shui Po, Kowloon

(Business Hours: 12nn-6pm; Closed on Sundays)

Tel: 2788-1180