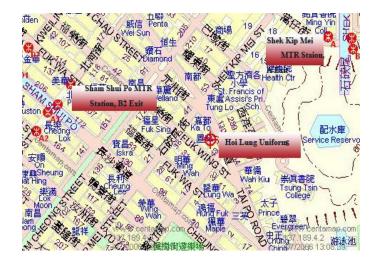

# PE Uniform Supplier (Hoi Lung Uniforms)

T-shirt: \$45

Shorts: \$39 (Optional)

Address (see map):

Shop 12, Ground Floor, Chi Fai Shopping Centre, 31 Tai Po Road, Sham Shui Po, Kowloon

(Business Hours: 12nn-6pm; Closed on Sundays)