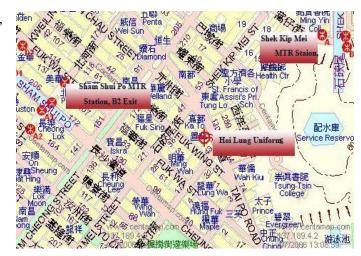

# PE Uniform supplier (Hoi Lung Uniforms)

T-shirt: \$45

Shorts: \$39 (Optional)

## Address (see map):

Shop 17, Ground floor, Chi Fai Building, 31-35 Tai Po Road,

Sham Shui Po, Kowloon

(Business Hours: 12nn-6pm; Closed on Sundays)

Tel: 2788-1180