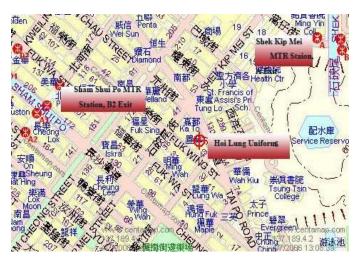

# PE Uniform supplier (Hoi Lung Uniforms)

T-shirt : **\$41** Shorts : **\$36** 

#### Address (see map):

Shop 17, Ground floor, Chi Fai Building, 31-35 Tai Po Road, Sham Shui Po, Kowloon (Business Hours : 12nn-6pm ; Closed on Sundays) Tel : 2788-1180